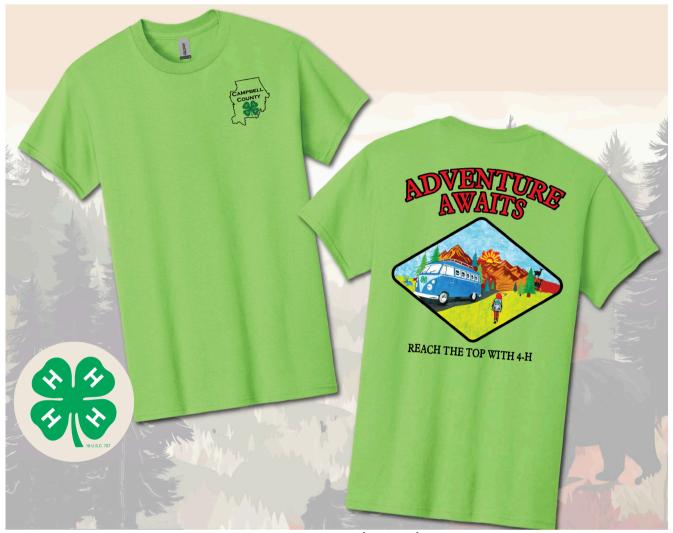

## Campbell County 4-H Camp Shirt Fundraiser

Winning tee-shirt design: Addison Duncan, 6th grade at White Oak Elementary School

\$7 from each tee-shirt this member sells is taken off their camp fees.

Funds can be applied to the following camps: Junior Camp, Junior High